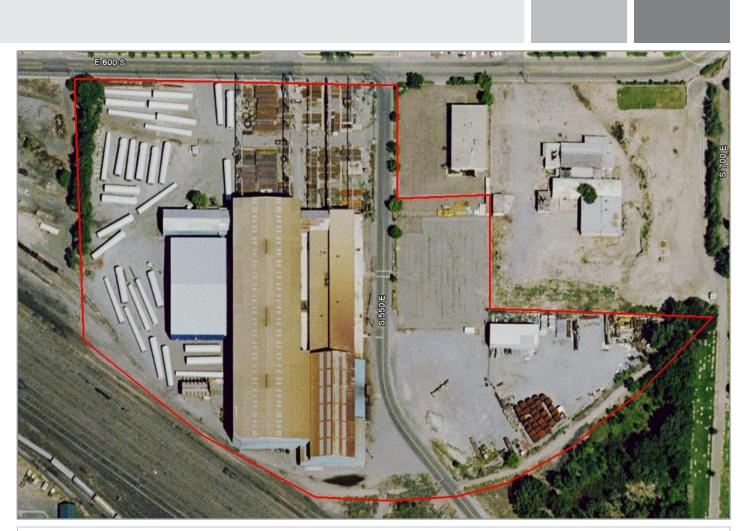

CB&I

700 South 500 East | Provo | Utah

# **Property Features**

- Three Buildings totaling 162,000 Square Feet
- Main Plant 139,000 Square Feet
- 21 Jib Cranes
- Paint Facility 23,000 Square Feet
- 14.2 Acres
- Steel Frame, Metal Clad Construction
- Clear Heights ranging from 24'-50'
- 10 Overhead Bridge Cranes, Including a 60 Ton
- Rail Served by UPRR
- Site is Stabilized and Partially Concrete Paved