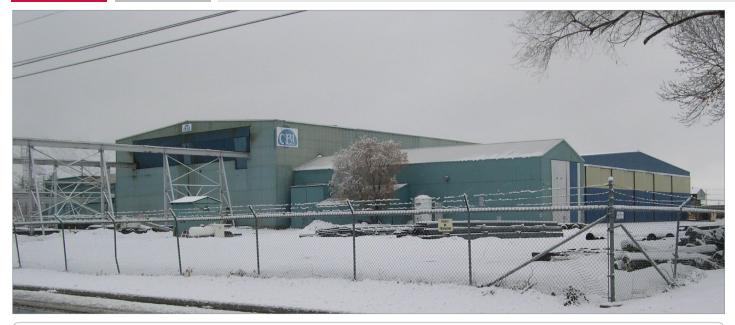

CB&I

700 South 500 East | Provo | Utah

# **Property Features**

- Three Buildings totaling 162,000 Square Feet
- Main Plant 139,000 Square Feet
- 21 Jib Cranes
- Paint Facility 23,000 Square Feet
- 14.2 Acres
- Steel Frame, Metal Clad Construction
- Clear Heights ranging from 24'-50'
- 10 Overhead Bridge Cranes, Including a 60 Ton
- Rail Served by UPRR
- Site is Stabilized and Partially Concrete Paved