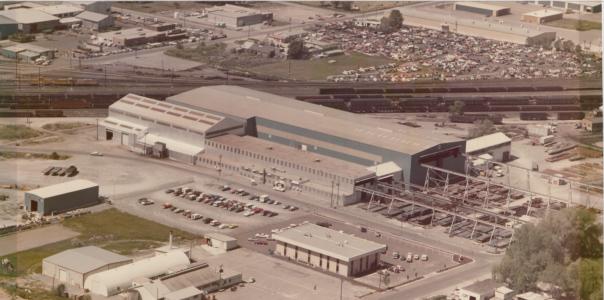

CB&I

700 South 500 East | Provo | Utah

# **Property Features**

- Three Buildings totaling 162,000 Square Feet
- Main Plant 139,000 Square Feet
- 21 Jib Cranes
- Paint Facility 23,000 Square Feet
- 14.2 Acres
- Steel Frame, Metal Clad Construction
- Clear Heights ranging from 24'-50'
- 10 Overhead Bridge Cranes, Including a 60 Ton
- Rail Served by UPRR
- Site is Stabilized and Partially Concrete Paved