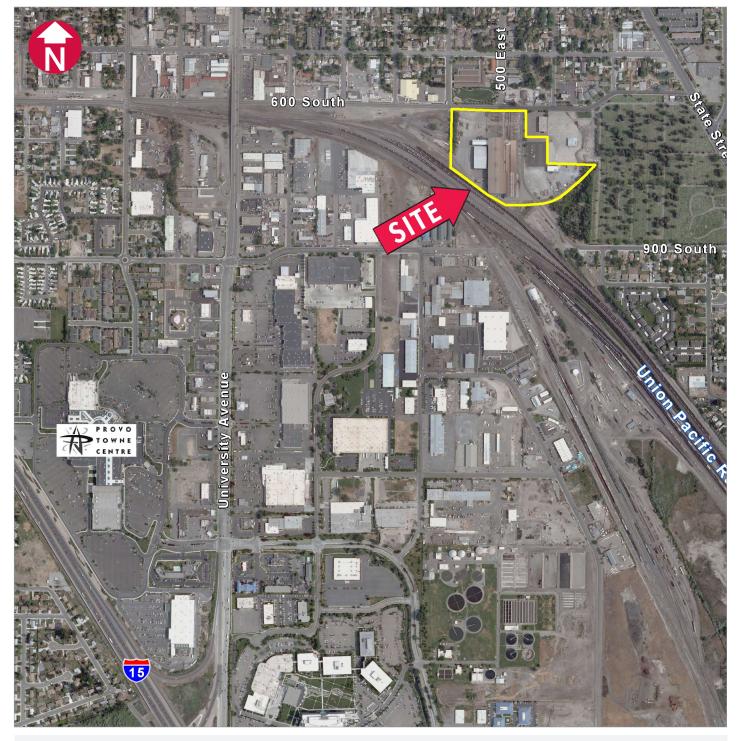

Steve Condie, CCIM, SIOR Robert Kingsford direct 801.578.5511 scondie@naiutah.com

direct 801.578.5589 rkingsford@naiutah.com LASALLE®

JONES LANG John M Talhelm, SIOR Senior Vice President Kevin A Erck, SIOR

One Riverway Suite 2500 Houston, Texas 77056 (713) 888-4000

Real value in a changing world Vice President

Creating and preserving real estate values.<sup>™</sup> 343 East 500 South | Salt Lake City, UT 84111 Office 801.578.5555 | Fax 801.578.5500 www.naiutah.com

CB&I

700 South 500 East | Provo | Utah

# Sales Price \$7,350,000







# **Property Features**

- Three Buildings totaling 162,000 Square Feet
- Main Plant 139,000 Square Feet
- 21 Jib Cranes
- Paint Facility 23,000 Square Feet
- 14.2 Acres
- Steel Frame, Metal Clad Construction
- Clear Heights ranging from 24'-50'
-