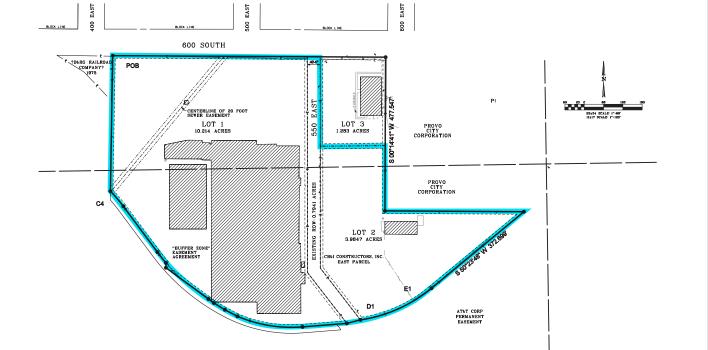

CB&I

700 South 500 East | Provo | Utah

# **Property Features**

- Three Buildings totaling 162,000 Square Feet
- Main Plant 139,000 Square Feet
- 21 Jib Cranes
- Paint Facility 23,000 Square Feet
- 14.2 Acres
- Steel Frame, Metal Clad Construction
- Clear Heights ranging from 24'-50'
- 10 Overhead Bridge Cranes, Including a 60 Ton
- Rail Served by UPRR
- Site is Stabilized and Partially Concrete Paved